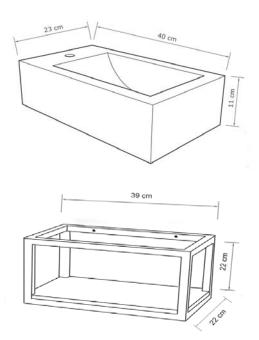

Size basin  $(H \times W \times L)$ 

110 x 230 x 400 mm

Size holder (H x W x L)

220 x 220 x 390 mm

Packing Size

150 x 260 x 430 mm

Packing Size

240 x 240 x 410 mm