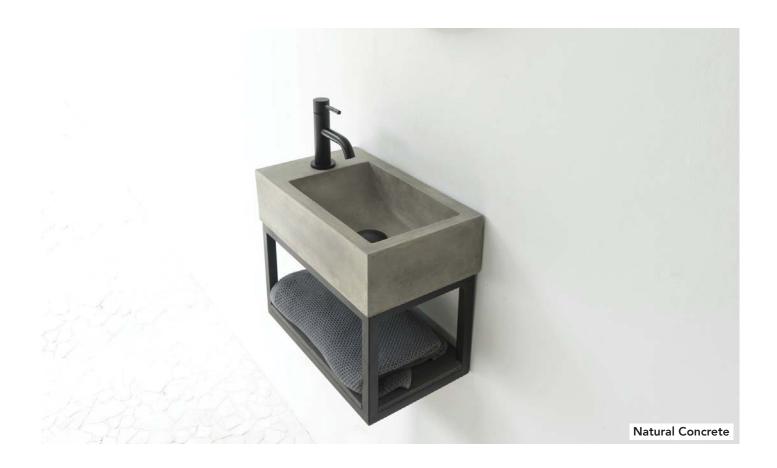

## Basic +

The Basic is full of bold industrial charm.

Distinctive edges are divided by a sweeping natural curve making this miniature concrete sink a humble classic. Perfect for small bathrooms and restrooms.

Available finishes

Natural concrete - Dusk Grey - Vintage Brown -

Copper Green

Material holder

Color holder

Math Black

Galvanized powdercoated steel

WIGHT DIGCK